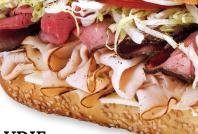

# TURKEY BREAST

#### & CHEESE

# BIG "T"

Golden roasted turkey breast, imported ham & American cheese

8.99 360 Cal | 13.49 590 Cal | 28.99 1480 Cal