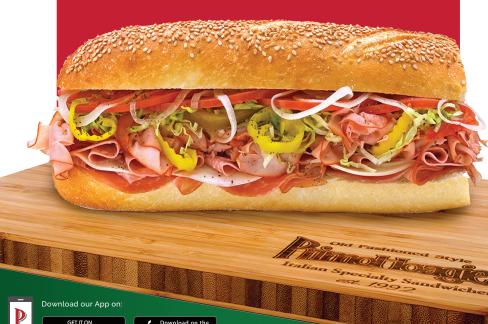

# **ITALIAN CLASSIC HOAGIES**

# Prosciluto, genoa salami, hot capicola,

& mild provolone cheese.

8.99 440 Cal | 12.99 730 Cal | 27.99 1830 Cal

#### MILD ITALIAN

Prosciutto, genoa salami, sweet capicola, & mild provolone cheese.

8.99 440 Cal 12.99 730 Cal 27.99 1830 Cal

#### SHARP ITALIAN

Prosciutto, sharp provolone cheese, hot capicola & natural casing genoa salami. 8.99 440 Cal 12.99 730 Cal 27.99 1830 Cal

#### MILD SHARP ITALIAN

Prosciutto, sharp provolone cheese, sweet capicola & natural casing genoa salami. 8.99 440 Cal 12.99 730 Cal 27.99 1830 Cal

#### OLD ITALIAN

Dry cured capicola, sharp provolone cheese,

8.99 550 Cal | 13.49 930 Cal | 28.99 2330 Cal