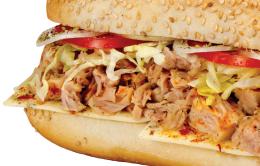

## NONNA'S VEGGIE\* 🍑

Eggplant, sharp provolone cheese & broccoli rabe topped with roasted red peppers.

8.49 450 Cal | 11.99 810 Cal | 26.99 2030 Cal

#### **VEGGIE DIABLO\***

Eggplant, sharp provolone cheese with broccoli rabe, long hot peppers & a spicy blend of spices.

8.49 530 Cal 11.99 950 Cal 26.99 2380 Cal