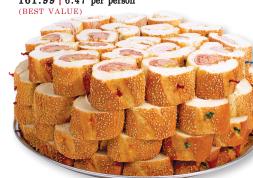

### SUPER DUPER TRAY

(FEEDS +/- 25 PEOPLE)

Two Italians, golden roasted turkey breast & American cheese, ham & American cheese, roast beef & American cheese, Nonna's Veggie

161.99 | 6.47 per person

2,000 calories a day is used for general nutrition advice, but calorineeds vary. Additional nutrition information available upon request.