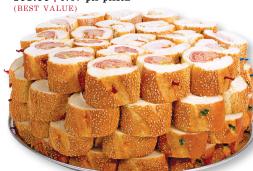

## **HOAGIE TRAYS**

MINI (2 Loaves), ASSORTED (3 Loaves), DELUXE (4 Loaves),

SUPER DELUXE (5 Loaves), SUPER DUPER (6 Loaves)

Any combination of sandwiches are available on trays. Prices will be adjusted accordingly. All trays include plates & napkins - Pickles, Hot & Sweet Pepper sides. Advanced notice appreciated.

## SAMPLER PLATTERS

Small +/- 10 people, Large +/- 20 people.