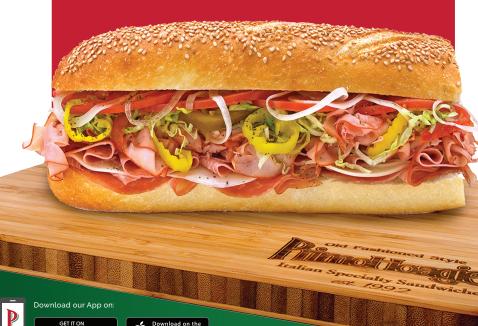

## **ITALIAN CLASSIC HOAGIES**

& mild provolone cheese.

8.99 440 Cal | 12.99 730 Cal | 27.99 1830 Cal

#### MILD ITALIAN

Prosciutto, genoa salami, sweet capicola, & mild provolone cheese.

8.99 440 Cal | 12.99 730 Cal | 27.99 1830 Cal

#### SHARP ITALIAN

Prosciutto, sharp provolone cheese, hot capicola & natural casing genoa salami. 8.99 440 Cal 12.99 730 Cal 27.99 1830 Cal

#### MILD SHARP ITALIAN

Prosciutto, sharp provolone cheese, sweet capicola & natural casing genoa salami. 8.99 440 Cal 12.99 730 Cal 27.99 1830 Cal

Dry cured capicola, sharp provolone cheese, prosciutto